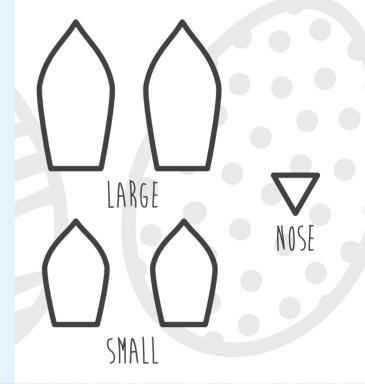

### Instructions

- © CUT OUT X2 LARGE TEMPLATES (WAITE FELT)
- © CUT OUT X2 SMALL TEMPLATES (PINK FELT)
- © CUT OUT X1 NOSE TEMPLATE (PINK FELT)
- ⊕ GLUE THE PINK FELT ONTO THÈ WHITE FELT
  TO CREATE THE EARS
- ⊜ GLUE EARS, NOSE AND JOGGLE EYES ONTO
   THE BUNNY
- ⇒ TIE THE RIBBON AROUND THE NECK