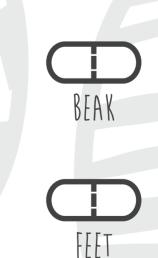

### Instructions

- © CUT OUT X1 BEAK TEMPLATE (PUMPKIN FELT)
  - 🗎 CUT OUT X1 FEET TEMPLATE (PUMPKIN FELT)
- © FOLD THE BEAK TEMPLATE IN HALF, THEN GLUE TO THE FACE
- © CUT THE FEET TEMPLATE IN HALF, THEN GLUE UNDERNEATH FOR THE FEET
- 🗎 TIE THE RIBBON AROUND THE NECK