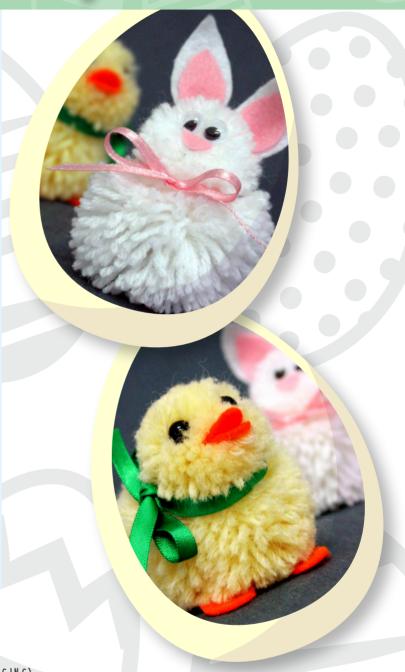

## Pom-Pom Burry & Chick

### You will need:

- POM POM MAKER 46555
- # YELLOW YARN 90254
- ⊕ WHITE YARN 90272
- PUMPKIN FELT 50601
- PINK FELT 50535
- ₩ WAITE FELT 50500
- € PINK RIBBON- 55102
- ⇒ JOGGLE EYES 49022
- ## GREEN RIBBON 56909
- ⇔ SMALL BLACK BUTTONS 16730
- ⊕ BUNNY EARS, CHICK FEET & BEAK (TEMPLATE INCLUDED)

#### Instructions:

(TO MAKE POM POMS, FOLLOW THE DIRECTIONS ON THE PACKAGING)

- MAKE TWO POM POMS, ONE SMALL FOR THE HEAD AND ONE LARGE FOR THE BODY
- JOIN THE TWO POM POMS TOGETHER USING THE LEFTOVER YARN FROM WHERE YOU TIED THEM OFF.
- DECORATE EITHER AS BUNNY OR CHICK USING ITEMS LISTED ABOVE. (TEMPLATES ON NEXT PAGE)

# Pom-Pom Burry

### Instructions

- © CUT OUT X2 LARGE TEMPLATES (WAITE FELT)
- © CUT OUT X2 SMALL TEMPLATES (PINK FELT)
- © CUT OUT X1 NOSE TEMPLATE (PINK FELT)
- ⊕ GLUE THE PINK FELT ONTO THÈ WHITE FELT
  TO CREATE THE EARS
- ⊜ GLUE EARS, NOSE AND JOGGLE EYES ONTO
   THE BUNNY
- ⇒ TIE THE RIBBON AROUND THE NECK

## Pom-Pom Chick

### Instructions

- © CUT OUT X1 BEAK TEMPLATE (PUMPKIN FELT)
  - 🗎 CUT OUT X1 FEET TEMPLATE (PUMPKIN FELT)
- © FOLD THE BEAK TEMPLATE IN HALF, THEN GLUE TO THE FACE
- © CUT THE FEET TEMPLATE IN HALF, THEN GLUE UNDERNEATH FOR THE FEET
- 🗎 TIE THE RIBBON AROUND THE NECK